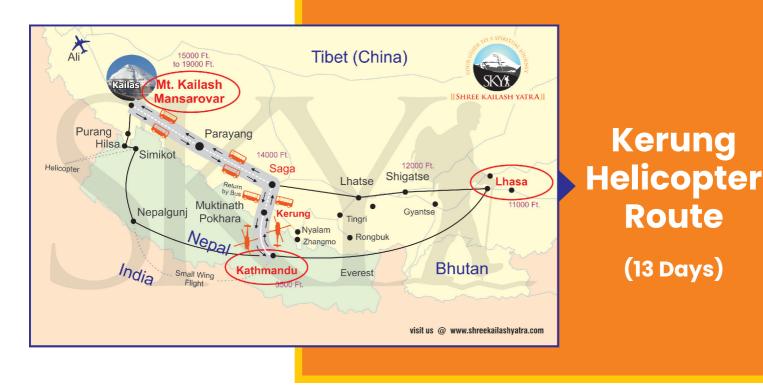

## **ADVISABLE**

This is one of the routes which SKY travels through and it is the most comfortable, secure and wellplanned route.

- You will fly by Helicopter from Kathmandu to Kerung(China border)
- You will have the most scenic Drive on the roof of the world from Kerung to Kailash Mansarovar for 700 Kms in a bus in 2 days.
- On return same way you will drive from Kailash Mansarovar to Saga to Kerung and then Helicopter to take you back to Kathmandu